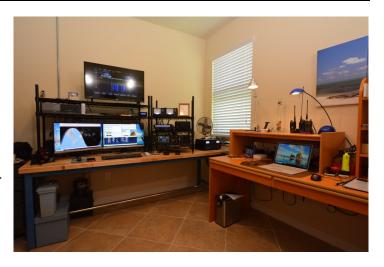

secured to the roof tiles with Christmas light stand-offs. To tune the long wire I use an Icom AH-4 tuner behind the bushes on the side of the house. The HF antenna is certainly an area of the station that can be improved, so I am always on the lookout for better (but stealthy) antenna systems. SWR and power output are monitored with Daiwa cross-needle meters.

To ground everything I have six 8-foot ground rods driven in around the perimeter of the house. I've connected all the rods with #6 copper wire which is tied into the ground system for the pool and the house ground. Both feedlines to the shack are protected with lightning arrestors mounted on a ground rod just outside the shack window.

It took me a couple of months to put this all together. As with any shack, it's a work in pro-



gress. I am continuing to fiddle with the arrangement of the shelves and the gear to improve the ergonomics. One example of this is the need to improve the cooling in the room. With several hundred watts of heat being rejected into the space, the room can get pretty warm. As a first step, I rearranged the ventilation ducts in the house to provide additional cooling air to the space. We'll see how effective this is when the weather warms up again. It may be necessary to increase the size of the ventilation ducts and vents in the room or install a ductless "split" system to really do the job.

The station has been effective considering the antenna limitations. With the help of FT8 (I know, it's sort of cheating) I've been able to achieve WAS and DXCC. In addition to completing 40m single-b