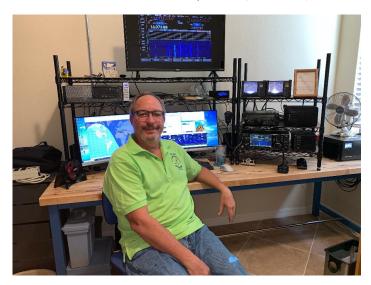

ess. I purchased the shelving online from Shelving.com – they have a wide selection of sizes and finishes and will cut the uprights to custom lengths for a very reasonable fee. To provide a smooth surface for the gear Tom and I cut pieces of 1/8" Masonite to use as shelf liners.

For power I ran two 20A 120V circuits from the main breaker panel in the garage. I distributed the power via two 12-outlet power strips on the wall just above the bench top. This way I don't have the big rat's nest of wires on the floor. Rather than pull the power inside the wall I found it easier to run some EMT conduit down the wall from a junction box in the attic. I also put in a 20A 220V circuit for a future HF linear but have not installed the outlet until I figure out exactly where the amplifier will sit.



My HF radio is an Icom IC-7610, which I highly recommend. It handles 160-6m in any mode. It has direct connections to my shack PC for digital modes, including RTTY. It has "real" knobs as well as a touch screen so it's easy to operate. All aspects of the rig (e.g. filters, noise reduction, preamp) are all configurable either via the front panel or by PC software. This makes it easy to switch between digital modes such as FT8 and traditional CW and SSB. This rig is also capable of remote operation via the Internet, although I have not implemented this. I feed a 10MHz frequency reference from a GPS Disciplined Oscillator into the 7610 so that I stay within about ½ Hz of my desired frequency on any band. The GPSDO also serves as my shack UTC clock.

The 2<sup>nd</sup> rig is an older Yaesu