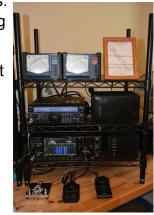

ctive this is when the weather warms up again. It may be necessary to increase the size of the ventilation ducts and vents in the room or install a ductless "split" system to really do the job.

The station has been effective considering the antenna limitations. With the help of FT8 (I know, it's sort of cheating) I've been able to achieve WAS and DXCC. In addition to completing 40m single-band WAS, I am only a few contacts away from single-band WAS on 80, 30 and 20 and I don't have too far to go on 160, 17 and 15. I continue to chase DX and I am well on the way to 150 confirmed DXCC entities.

Patience and a lot of listening are key.

I have to mention the support and patience of my YL Patti, N4IGI. She has been a big help in all the phases of the project. Thanks Patti!!!

Steve, WA1ZKN



# December, 2018

| Sun                                                           | Mon                                                           | Tue                                                                 | Wed                                                     | Thu                                                                  | Fri                            | Sat                                                   |
|---------------------------------------------------------------|---------------------------------------------------------------|---------------------------------------------------------------------|---------------------------------------------------------|----------------------------------------------------------------------|--------------------------------|-